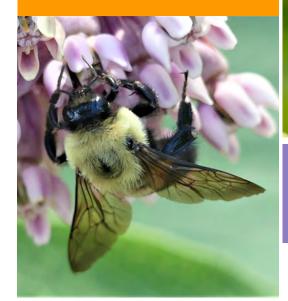

#### **Bumblebees Have Super Powers**

Bumblebees are super fast! They can harvest pollen TWICE as fast as honeybees. Bumblebees also have the amazing ability to "buzz pollinate" by vibrating their wing muscles so fast they literally shake the pollen loose from a flower!