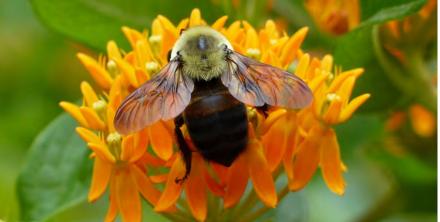

#### **Bumblebees Collect Pollen in Baskets**

Female bumblebees collect pollen from flowers, moisten it with saliva, and pack it into a "basket" on their legs. A full pollen basket can hold as many as ONE MILLION pollen grains! The nutritious high-protein pollen then gets taken back to the nest to feed young bees.