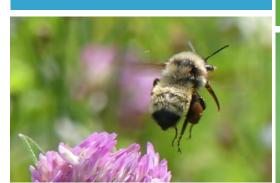

#### **Bumblebees Use Their Tongues Like Straws!**

Bumblebees use their tongues to slurp up sugary nectar from flowers. Some bumblebees, like the one in the photo, have really long tongues, and some have short tongues!