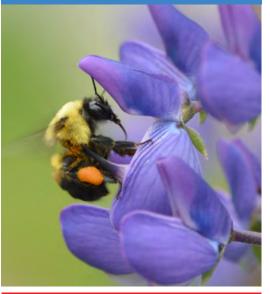

#### **Bumblebees Use Their Tongues Like Straws!**

Bumblebees use their tongues to slurp up sugary nectar from flowers. Some bumblebees, like the one in the photo, have really long tongues, and some have short tongues!

Golden Northern Bumblebee photo credit: Jeff Seneca

Thanks to Con Edison for partially funding this Westchester Land Trust program and for supporting local efforts to make our communities more pollinator friendly.