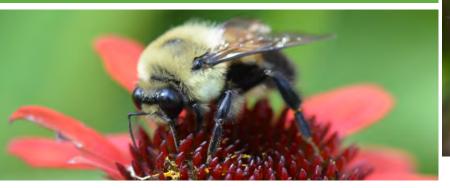

### **Bumblebees Have Smelly Feet**

Bumblebees leave "smelly footprints" on flowers with a sticky substance to help them remember which flowers they have visited before.